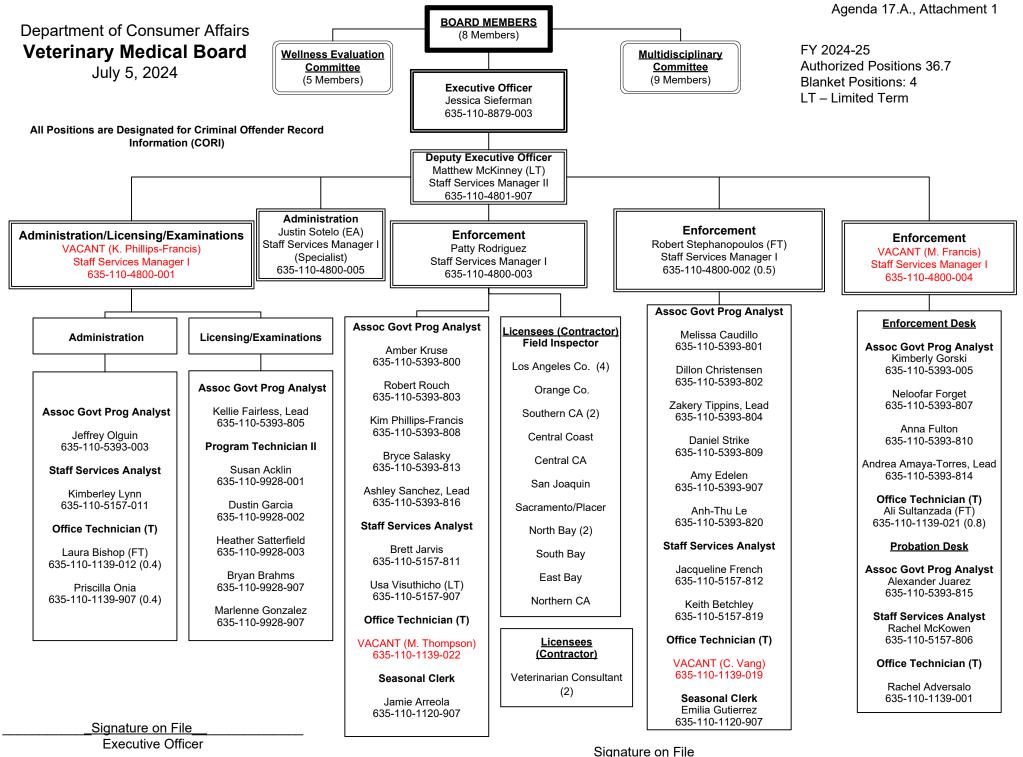

Y 2024–25. This projection represents a projected fiscal imbalance between income and expenditures. This imbalance occurs as expenditures continue to naturally increase, such as with rent and staff costs, while revenue stays the same.

Currently, the fund condition will decrease to 7.9 months in reserve by FY 26-27. As a reminder, the fund condition is simply a snapshot in time and does not include any BCPs that may be approved in the future. Staff will continue to monitor the fund condition and will advise when a fee change may be necessary.

#### **Attachments**

- 1. Attachment No. 1: VMB Org Chart, Dated July 5, 2024
- 2. Attachment No. 2: Budget Report FY 2023-24 Expenditure Projection Report FM 11
- 3. Attachment No. 3: Analysis of Board Fund Condition, Governor's Budget FY 2024-25



Classif

Classification and Recruitment Analyst

3

## Department of Consumer Affairs

**Expenditure Projection Report** 

Veterinary Medical Board Fiscal Month: 11 Fiscal Year: 2023 - 2024

### PERSONAL SERVICES

|                                          | Fiscal Code    | Line Item   | PY Budget   | PY FM13     | Budget      | Current Month | YTD         | Encumbrance | YTD + Encumbrance | Proje |
|------------------------------------------|----------------|-------------|-------------|-------------|-------------|---------------|-------------|-------------|-------------------|-------|
| 5100 PERMANENT POSITIONS                 |                | \$2,335,000 | \$2,230,681 | \$2,388,000 | \$172,943   | \$1,869,630   | \$0         | \$1,869,630 |                   |       |
| 5100 TEMPORA