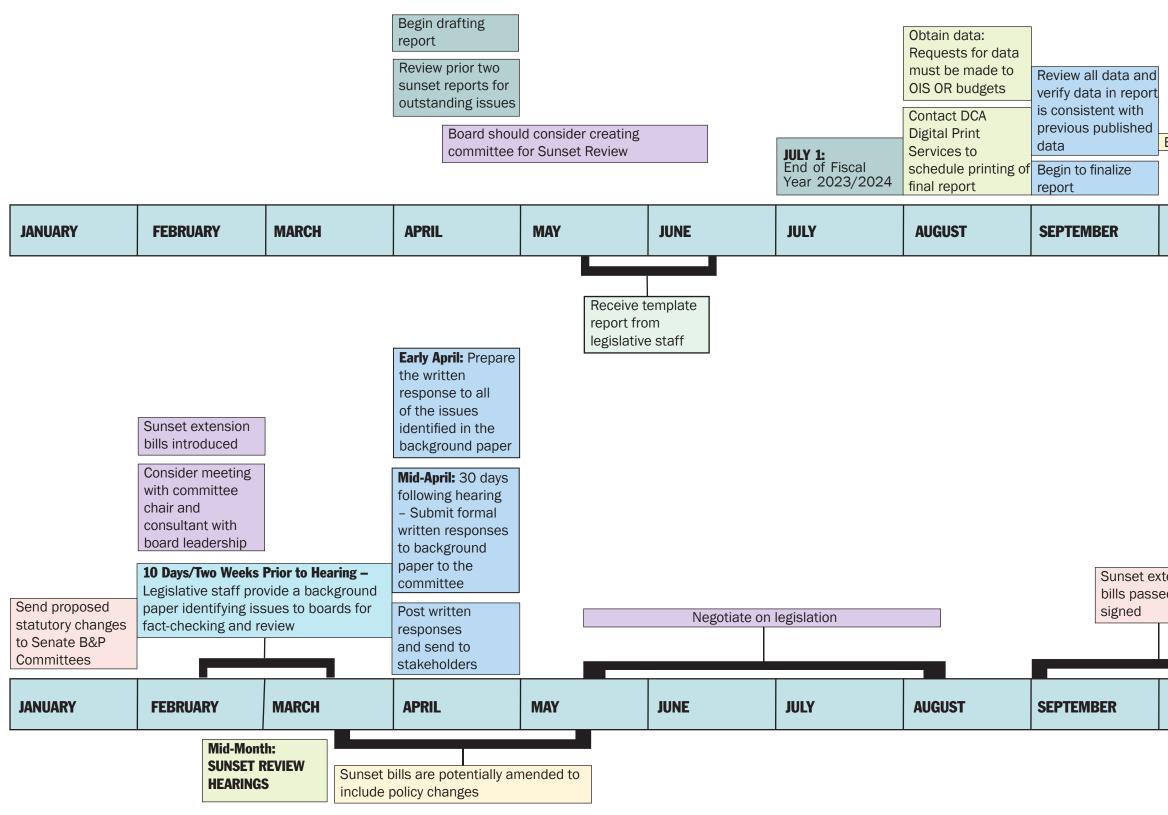

As indicated in the attached chart, the Sunset review process typically starts in the spring of each Sunset cycle and lasts through the end of the following year. The Joint Oversight Committee provides a Sunset template, requesting specific information and data, to the boards in May/June. Using the template and in consultation with the Executive Committee (Board President and Vice President), Board staff drafts the Sunset Review Report for the Board to review, discuss, and approve. A first draft is typically provided in the summer, and a final draft is approved by the Board in the fall. Due to sheer size of the report, the Board may hold multiple meetings apart from the quarterly meetings to finalize the report by the December 1 deadline.

In January/February the following year, the Board's Sunset bill is introduced (usually with placeholder language), and legislative committee hearings begin in February/March. Typically, 10 days prior to its Sunset hearing, the Board receives the Joint Oversight Committee's background paper that reviews the Board's performance since the last Sunset review and identifies any issues that need to be addressed. The Executive Committee and the Executive Officer testify at the hearing, and the Board is given 30 days after the hearing to submit written responses to the background paper

and any additional information requested during the hearing. If no significant issues are raised, the Legislature extends the Board's Sunset date another four years.

For reference, the Board's 2019 Sunset Review Report can be found on its website <u>here</u>, and the Joint Oversight Committee's March 2021 Background Paper can be found <u>here</u>.

#### Attachments:

- 1. 2024-2025 Sunset Review Process Chart
- 2. 2024 Draft Sunset Review Report

#### Agenda Item 19, Attachment 1

|                      | Mid-Month:<br>Deadline for<br>draft report to<br>publications | <b>DEC. 1:</b> Final report<br>due to Legislature –<br>Senate & Assembly<br>B&P Committees |
|----------------------|---------------------------------------------------------------|--------------------------------------------------------------------------------------------|
| Board approval of fi | nal report                                                    | Post report<br>and send to<br>stakeholders                                                 |
| OCTOBER              | NOVEMBER                                                      | DECEMBER                                                                                   |

| OCTOBER         | NOVEMBER | DECEMBER                                     |
|-----------------|----------|----------------------------------------------|
| tension<br>ed & |          | January 1, 2026 -<br>Sunset Date<br>Extended |