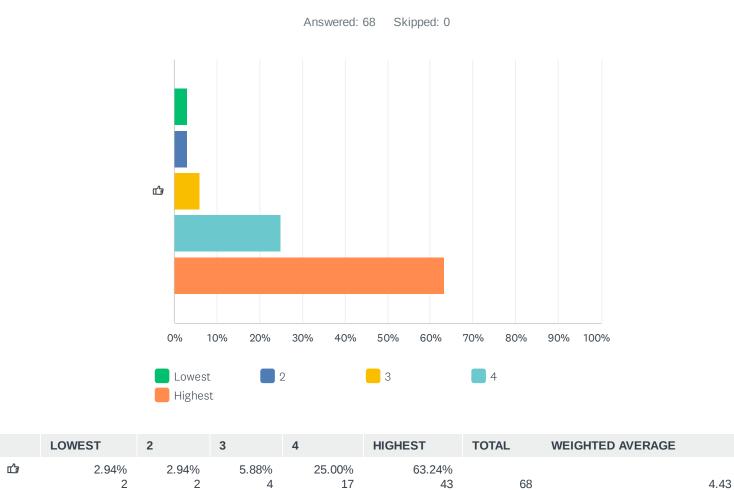

06/09/2022 | 6/15/2022 12:06 PM |



| ANSWER CHOICES                                          | RESPONSES |    |
|---------------------------------------------------------|-----------|----|
| Enforcement Process, Common Violations, and Inspections | 100.00%   | 68 |
| N/A                                                     | 0.00%     | 0  |
| TOTAL                                                   |           | 68 |

## Q3 The objectives of the training were clearly defined.



## Q4 The topics covered were relevant to me and my profession.



#### Q5 The content was organized and easy to follow.



## Q6 The trainers were knowledgeable about the training topics.



## Q7 The time allotted was adequate for the content covered.



#### Q8 I would recommend this course to my colleagues.



# Q9 Please provide any additional feedback, including ideas for future courses, below.

Answered: 37 Skipped: 31

| #  | RESPONSES                                                                                                                                                                                                                                                                                                                                                                                                                                                                                                                                                                  | DATE               |
|----|--------------------------------------------------------------------------------------------