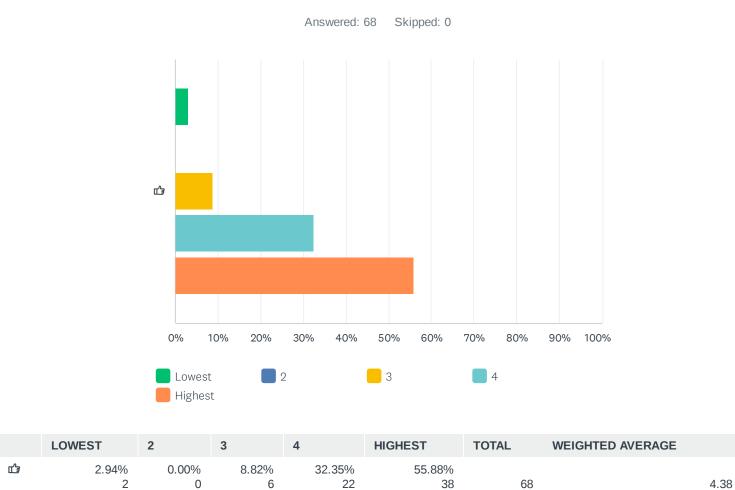

| 68 | 06/09/2022 | 6/15/2022 12:06 PM |



| ANSWER CHOICES                                          | RESPONSES |    |
|---------------------------------------------------------|-----------|----|
| Enforcement Process, Common Violations, and Inspections | 100.00%   | 68 |
| N/A                                                     | 0.00%     | 0  |
| TOTAL                                                   |           | 68 |

## Q3 The objectives of the training were clearly defined.



## Q4 The topics covered were relevant to me and my profession.



#### Q5 The content was organized and easy to follow.



## Q6 The trainers were knowledgeable about the training topics.



## Q7 The time allotted was adequate for the content covered.



#### Q8 I would recommend this course to my colleagues.



# Q9 Please provide any additional feedback, including ideas for future courses, below.

Answered: 37 Skipped: 31

| #  | RESPONSES