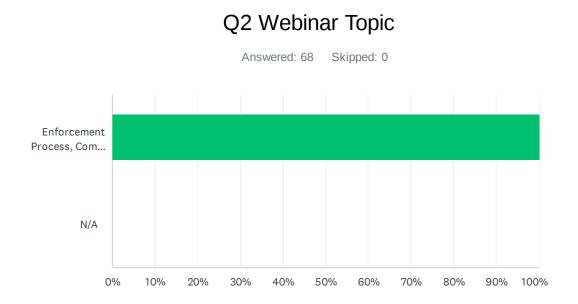

| ANSWER CHOICES                                          | RESPONSES |    |
|---------------------------------------------------------|-----------|----|
| Enforcement Process, Common Violations, and Inspections | 100.00%   | 68 |
| N/A                                                     | 0.00%     | 0  |
| TOTAL                                                   |           | 68 |