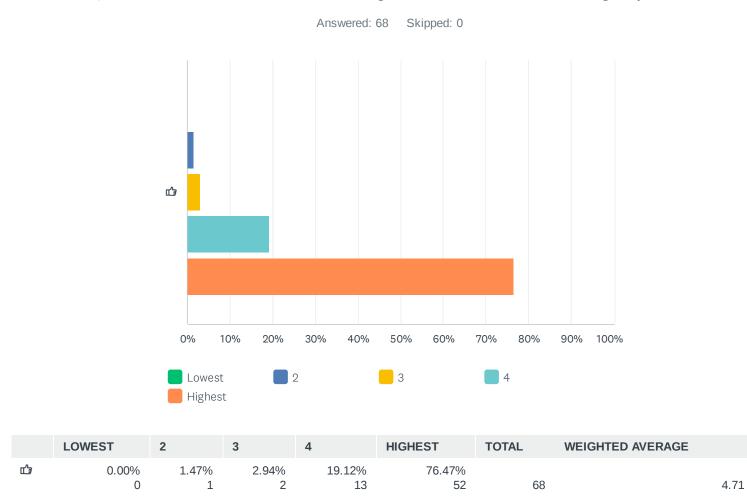

| 68 | 06/09/2022 | 6/15/2022 12:06 PM |



| ANSWER CHOICES                                          | RESPONSES |    |
|---------------------------------------------------------|-----------|----|
| Enforcement Process, Common Violations, and Inspections | 100.00%   | 68 |
| N/A                                                     | 0.00%     | 0  |
| TOTAL                                                   |           | 68 |

## Q3 The objectives of the training were clearly defined.



## Q4 The topics covered were relevant to me and my profession.



#### Q5 The content was organized and easy to follow.



## Q6 The trainers were knowledgeable about the training topics.



## Q7 The time allotted was adequate for the content covered.



#### Q8 I would recommend this course to my colleagues.



# Q9 Please provide any additional feedback, including ideas for future courses, below.

Answered: 37 Skipped: 31

| #  | RESPONSES