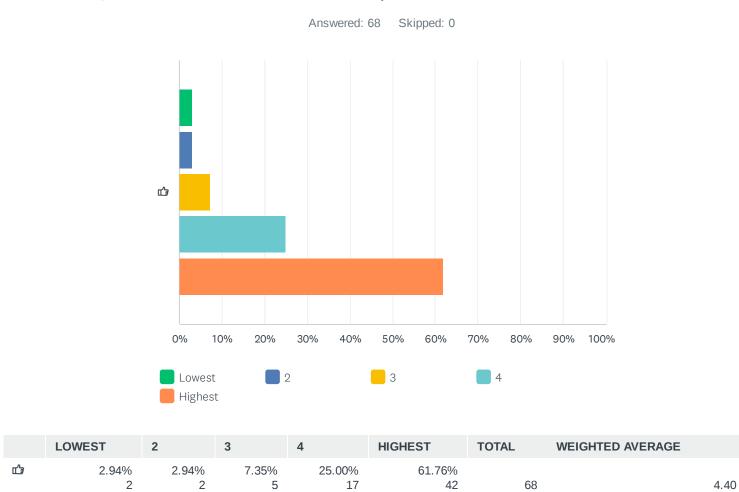

| 68 | 06/09/2022 | 6/15/2022 12:06 PM |



| ANSWER CHOICES                                          | RESPONSES |    |
|---------------------------------------------------------|-----------|----|
| Enforcement Process, Common Violations, and Inspections | 100.00%   | 68 |
| N/A                                                     | 0.00%     | 0  |
| TOTAL                                                   |           | 68 |

## Q3 The objectives of the training were clearly defined.



## Q4 The topics covered were relevant to me and my profession.



#### Q5 The content was organized and easy to follow.



## Q6 The trainers were knowledgeable about the training topics.



## Q7 The time allotted was adequate for the content covered.



#### Q8 I would recommend this course to my colleagues.



# Q9 Please provide any additional feedback, including ideas for future courses, below.

Answered: 37 Skipped: 31

| #  | RESPONSES                                                                                                                                                                                                                                                                                                                                                                                                                                                                                                                                                                  | DATE               |
|----|---------------------------------