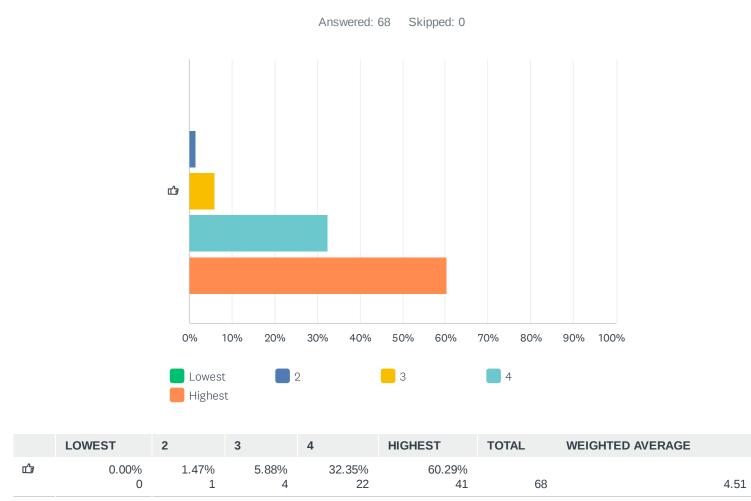

| 68 | 06/09/2022 | 6/15/2022 12:06 PM |



| ANSWER CHOICES                                          | RESPONSES |    |
|---------------------------------------------------------|-----------|----|
| Enforcement Process, Common Violations, and Inspections | 100.00%   | 68 |
| N/A                                                     | 0.00%     | 0  |
| TOTAL                                                   |           | 68 |

## Q3 The objectives of the training were clearly defined.



## Q4 The topics covered were relevant to me and my profession.



#### Q5 The content was organized and easy to follow.



## Q6 The trainers were knowledgeable about the training topics.



## Q7 The time allotted was adequate for the content covered.



#### Q8 I would recommend this course to my colleagues.



# Q9 Please provide any additional feedback, including ideas for future courses, below.

Answered: 37 Skipped: 31

| #  | RESPONSES