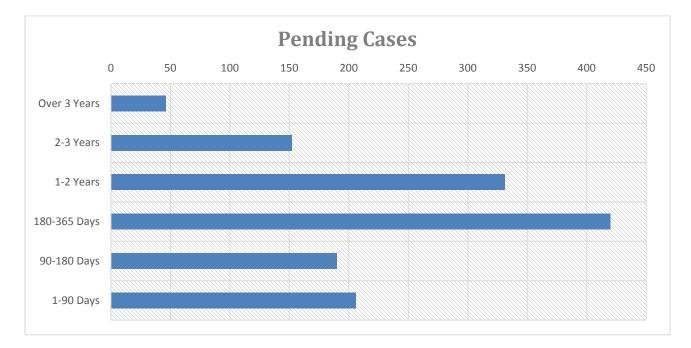

The Board received a total of 235 complaints during the first quarter of the 18/19 fiscal year, bringing our number of total pending cases up to 1199. Management is in the process of investigating the cause of increase in complaints between FY 16/17 and FY 17/18 to determine whether there is a catalyst or if it is a matter of data cleanup (or both).